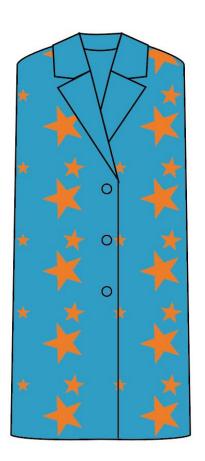

## THE UNUSUAL



S/S 2026 WOMEN'S WEAR WOMEN AGE 15-35 YOUNG DESIGNER

My collection is inspired by S/S 2026 trend "This Figure". With the increased pressure to lose weight nowadays, designers creates a rebellious style with unusal shapes or silhouettes. My designs are also based on this concept.

#### **COLORS & PRINTS**





Blue 13\_4307 TCX



Orange 15–1335 TCX



Blue 16\_4526 TCX



Brown 18\_1020 TCX



Blue 19\_4058 TCX

Print 1



Print 2













# Look 1: Long Coat

100% Cotton Canvas









### The Unusual





# DESIGN PROCESS



Inspiration

WasNo Trend 5/5 26

Whith the increased pressure to lose weight horizodays

With the increased pressure to lose weight horizodays

clesigners creates a rebellions style with runusal

clesigners creates a rebellions style with runusal

shapes or silhowettes. My designs are also based

shapes or silhowettes. My designs are also based

on this concept.

Print &

T

Price Point Young Desgr