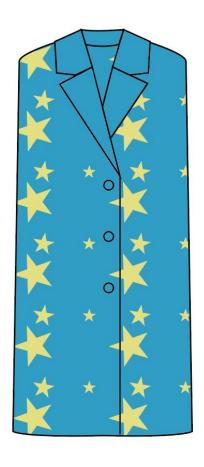

## THE UNUSUAL



S/S 2026 WOMEN'S WEAR WOMEN AGE 15-35 YOUNG DESIGNER

My collection is inspired by S/S 2026 trend "This Figure". With the increased pressure to lose weight nowadays, designers creates a rebellious style with unusal shapes or silhouettes. My designs are also based on this concept.

#### **COLORS & PRINTS**





Blue 13\_4307 TCX



Orange 15–1335 TCX



Blue 16\_4526 TCX



Brown 18\_1020 TCX



Blue 19\_4058 TCX

Print 1



Print 2













# Look 1: Long Coat

100% Cotton Canvas









### The Unusual





# DESIGN PROCESS



Inspiration

WasNo Trend 5/5 26

Whith the increased pressure to lose weight horizodays

With the increased pressure to lose weight horizodays

clesigners creates a rebellions style with runusal

clesigners creates a rebellions style with runusal

shapes or silhowettes. My designs are also based

shapes or silhowettes. My designs are also based

on this concept.

Print &

T

Price Point Young Desgr