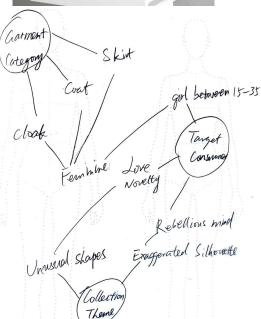

## THE UNUSUAL

S/S 2026 WOMEN'S WEAR WOMEN AGE 15-35 YOUNG DESIGNER

My collection is inspired by S/S 2026 trend "This Figure". With the increased pressure to lose weight nowadays, designers creates a rebellious style with unusal shapes or silhouettes. My designs are also based on this concept.

### The Unusual