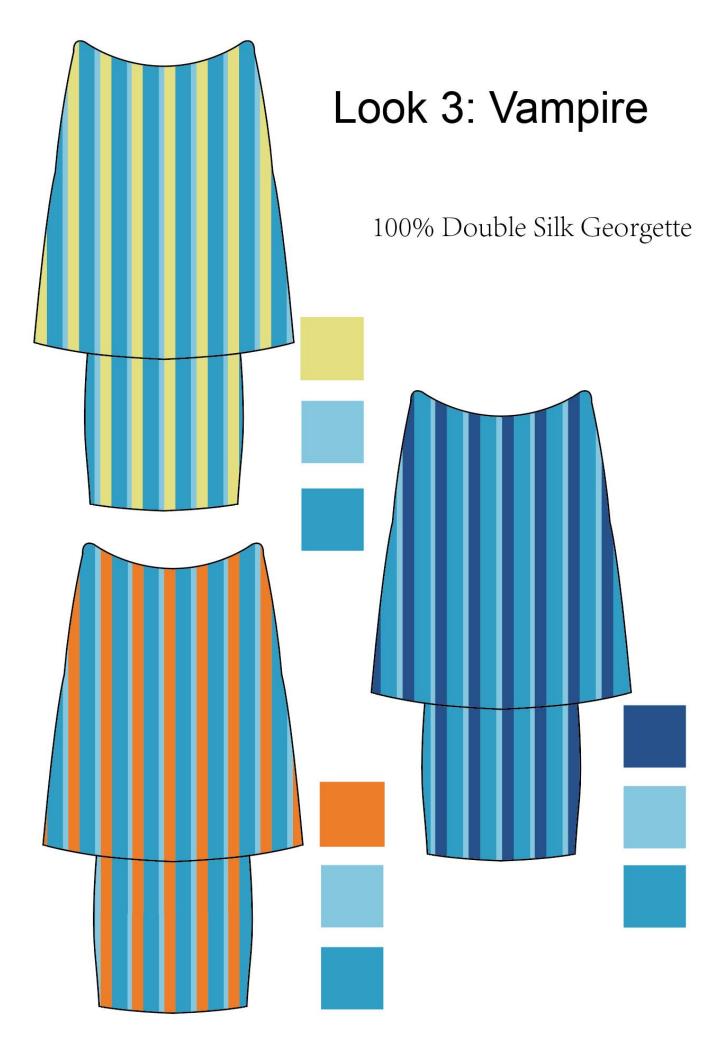

#### **COLORS & PRINTS**

Blue 13\_4307 TCX

Orange 15–1335 TCX

Blue 16\_4526 TCX

Brown 18\_1020 TCX

Blue 19\_4058 TCX

Print 1

Print 2