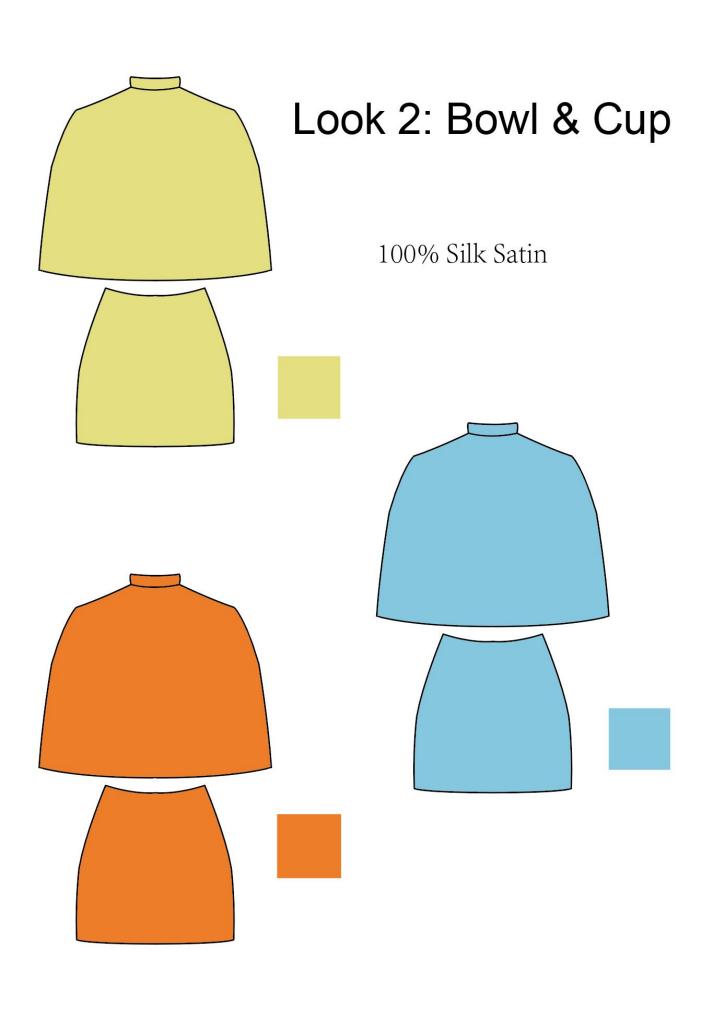

## THE UNUSUAL



S/S 2026 WOMEN'S WEAR WOMEN AGE 15-35 YOUNG DESIGNER

My collection is inspired by S/S 2026 trend "This Figure". With the increased pressure to lose weight nowadays, designers creates a rebellious style with unusal shapes or silhouettes. My designs are also based on this concept.

#### **COLORS & PRINTS**





Blue 13\_4307 TCX



Orange 15–1335 TCX



Blue 16\_4526 TCX



Brown 18\_1020 TCX



Blue 19\_4058 TCX

Print 1



Print 2













# Look 1: Long Coat

100% Cotton Canvas









### The Unusual





# DESIGN PROCESS



Inspiration

WasNo Trend 5/5 26

Whith the increased pressure to lose weight horizodays

With the increased pressure to lose weight horizodays

clesigners creates a rebellions style with runusal

clesigners creates a rebellions style with runusal

shapes or silhowettes. My designs are also based

shapes or silhowettes. My designs are also based

on this concept.

Print &

T

Price Point Young Desgr