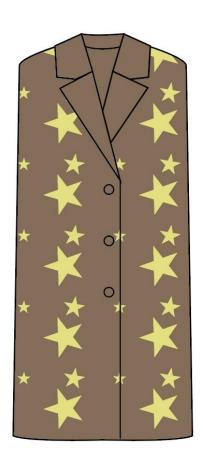

## THE UNUSUAL



S/S 2026 WOMEN'S WEAR WOMEN AGE 15-35 YOUNG DESIGNER

My collection is inspired by S/S 2026 trend "This Figure". With the increased pressure to lose weight nowadays, designers creates a rebellious style with unusal shapes or silhouettes. My designs are also based on this concept.

#### **COLORS & PRINTS**





Blue 13\_4307 TCX



Orange 15–1335 TCX



Blue 16\_4526 TCX



Brown 18\_1020 TCX



Blue 19\_4058 TCX

Print 1



Print 2













# Look 1: Long Coat

100% Cotton Canvas









### The Unusual





# DESIGN PROCESS



Inspiration

WasNo Trend 5/5 26

Whith the increased pressure to lose weight horizodays

With the increased pressure to lose weight horizodays

clesigners creates a rebellions style with runusal

clesigners creates a rebellions style with runusal

shapes or silhowettes. My designs are also based

shapes or silhowettes. My designs are also based

on this concept.

Print &

T

Price Point Young Desgr