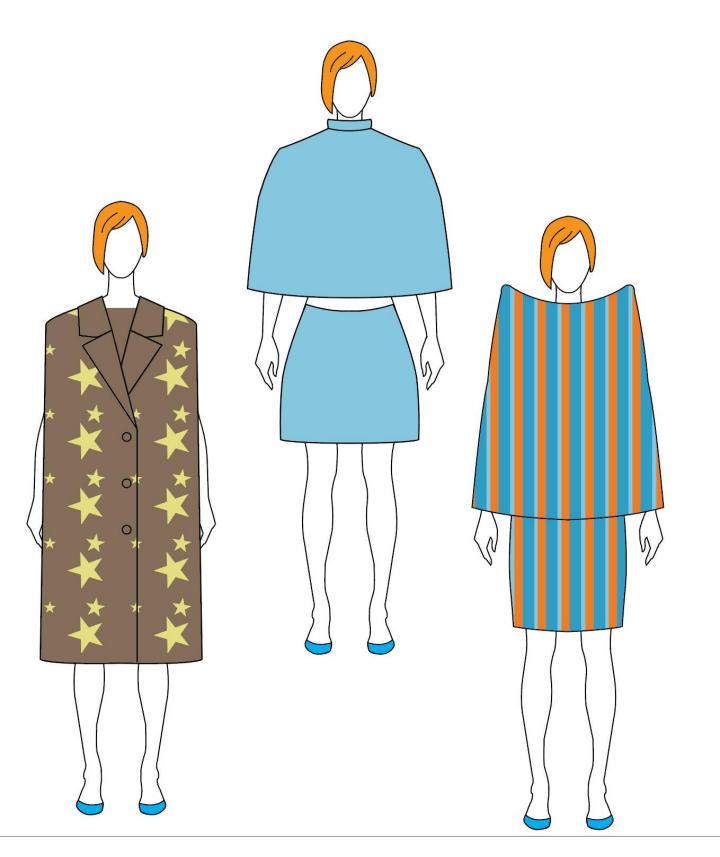

## THE UNUSUAL

S/S 2026 WOMEN'S WEAR WOMEN AGE 15-35 YOUNG DESIGNER

My collection is inspired by S/S 2026 trend "This Figure". With the increased pressure to lose weight nowadays, designers creates a rebellious style with unusal shapes or silhouettes. My designs are also based on this concept.

### The Unusual