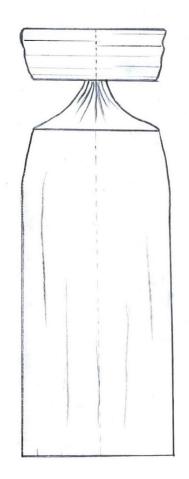

Pearls on The dress

This look is inspired by the winds of the sea. I call it summer wind. I used Jersey knit fabric. This stretchy fabric keeps the dress from slipping. And set pearls on the dress.

Dress– 94% Cotton, 6% Spandex Jersey