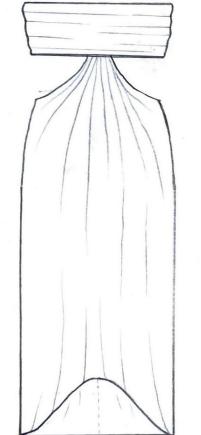

Pearls on The dress

This look is inspired by the winds of the sea. I call it summer wind. I used Jersey knit fabric. This stretchy fabric keeps the dress from slipping. And set pearls on the dress.

Dress– 94% Cotton, 6% Spandex Jersey