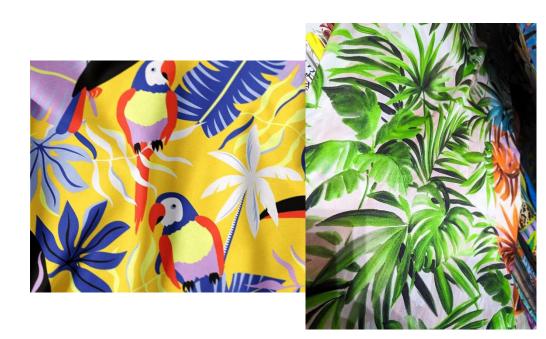

## Color And Fabric

Lightweight, breathable materials like cotton, rayon and polyester dominate the theme. And natural fibers are preferred, not only for their breathability but also for their eco-friendly appeal.

97% Polyester, 3% Spandex Swimwear tricot

94% Cotton, 6% Spandex Jersey

Fabric Prints