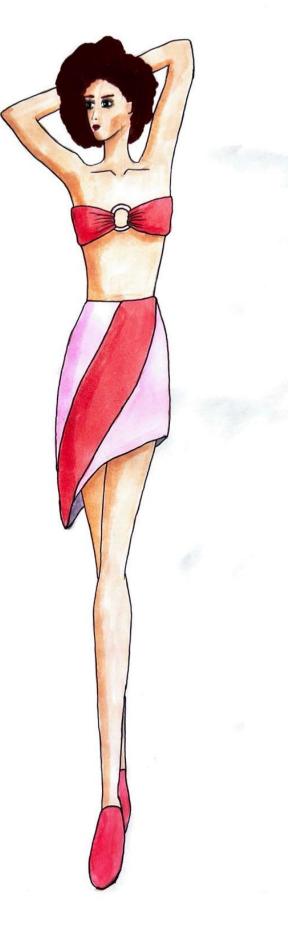

## Look1: Sweet Beach

Top-94% Cotton, 6% Spandex Jersey

Bottom-100% Cotton Sateen

This look is inspired by the casual beach vibe. I call it sweet beach. Jersey knit keeps the top from slipping down. For the bottom I used sateen which is suitable for a skirt.