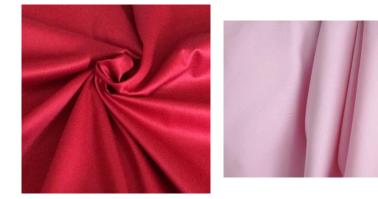

## 100% Cotton Sateen

## Look1: Sweet Beach

Top-94% Cotton, 6% Spandex Jersey

Bottom-100% Cotton Sateen

This look is inspired by the casual beach vibe. I call it sweet beach. Jersey knit keeps the top from slipping down. For the bottom I used sateen which is suitable for a skirt.