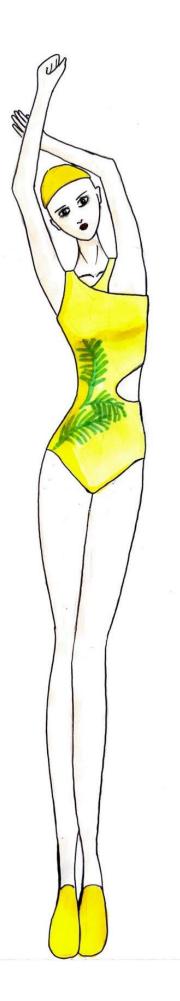

Look3: Tropical Day

Swimsuit-97% Polyester, 3% Spandex Swimwear tricot This look is inspired by the rainforest. I call it tropical day. Because it's a swimsuit, I'm using swimwear tricot fabric. And added tropical print to enhance its tropical elements.