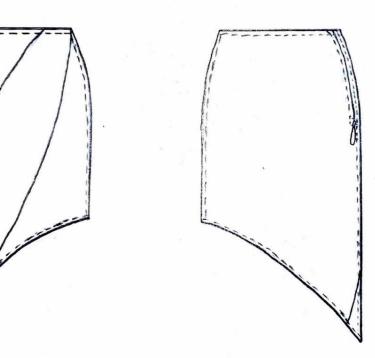

## Look1: Sweet Beach

Top-94% Cotton, 6% Spandex Jersey

Bottom-100% Cotton Sateen

This look is inspired by the casual beach vibe. I call it sweet beach. Jersey knit keeps the top from slipping down. For the bottom I used sateen which is suitable for a skirt.