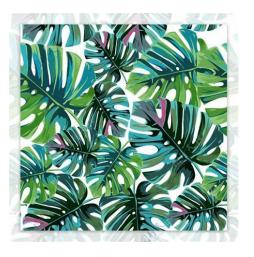

Look3: Tropical Day

Swimsuit-97% Polyester, 3% Spandex Swimwear tricot This look is inspired by the rainforest. I call it tropical day. Because it's a swimsuit, I'm using swimwear tricot fabric. And added tropical print to enhance its tropical elements.