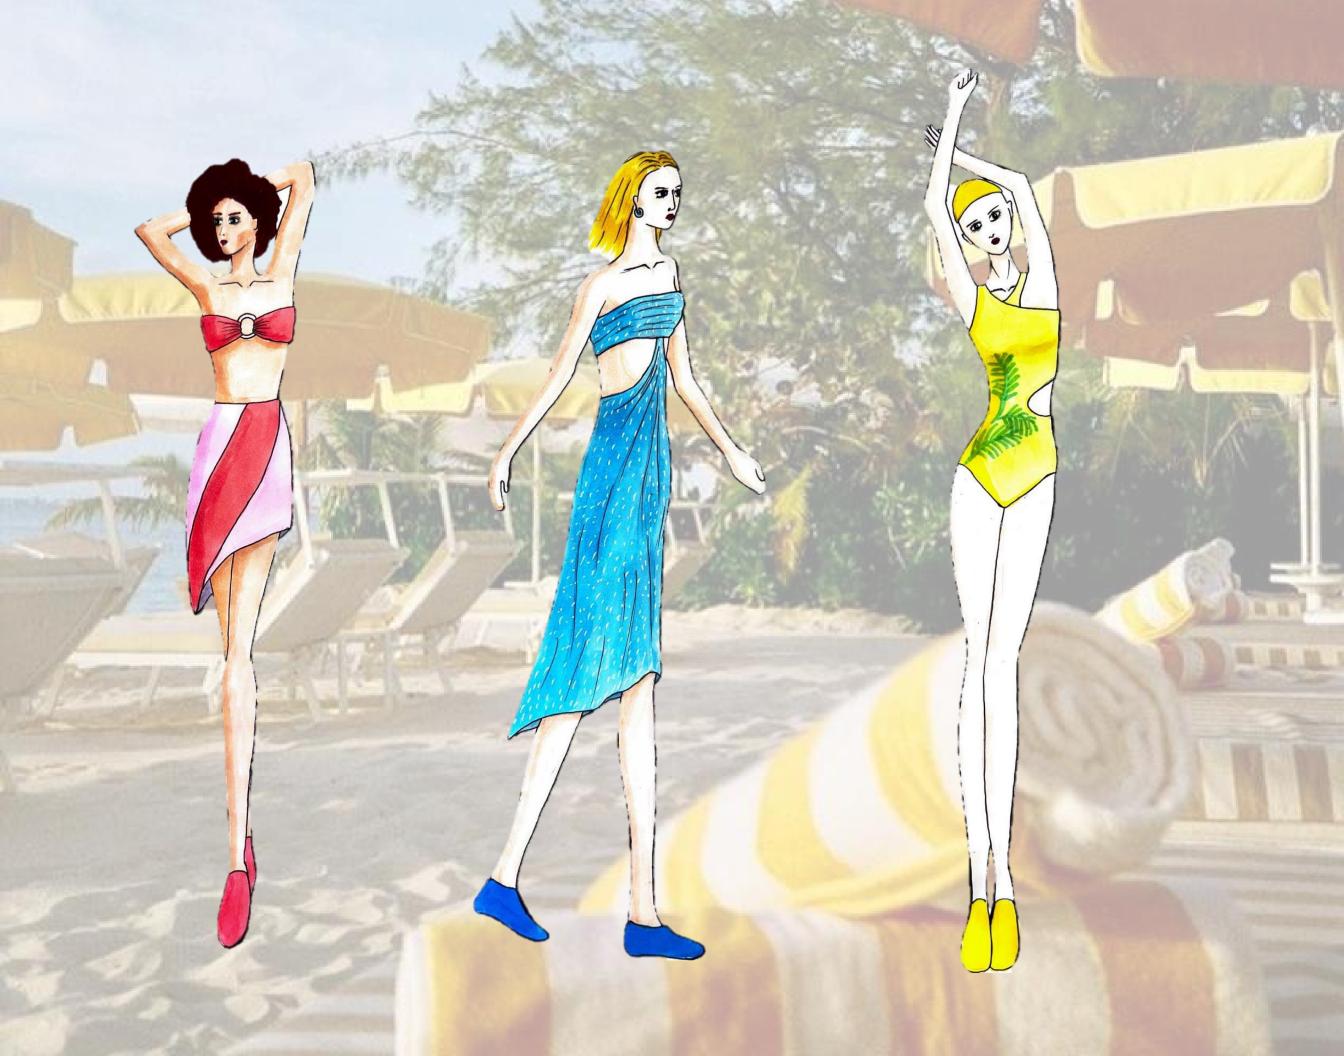

## Look1: Sweet Beach

Top-94% Cotton, 6% Spandex Jersey

Bottom-100% Cotton Sateen

This look is inspired by the casual beach vibe. I call it sweet beach. Jersey knit keeps the top from slipping down. For the bottom I used sateen which is suitable for a skirt.

Pearls on The dress

This look is inspired by the winds of the sea. I call it summer wind. I used Jersey knit fabric. This stretchy fabric keeps the dress from slipping. And set pearls on the dress.

Dress– 94% Cotton, 6% Spandex Jersey

Look3: Tropical Day

Swimsuit-97% Polyester, 3% Spandex Swimwear tricot This look is inspired by the rainforest. I call it tropical day. Because it's a swimsuit, I'm using swimwear tricot fabric. And added tropical print to enhance its tropical elements.