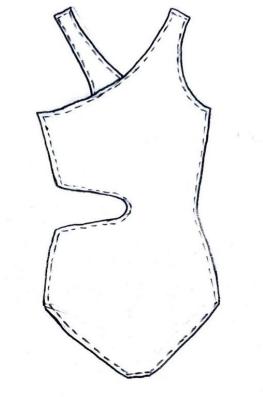

Look3: Tropical Day

Swimsuit-97% Polyester, 3% Spandex Swimwear tricot This look is inspired by the rainforest. I call it tropical day. Because it's a swimsuit, I'm using swimwear tricot fabric. And added tropical print to enhance its tropical elements.