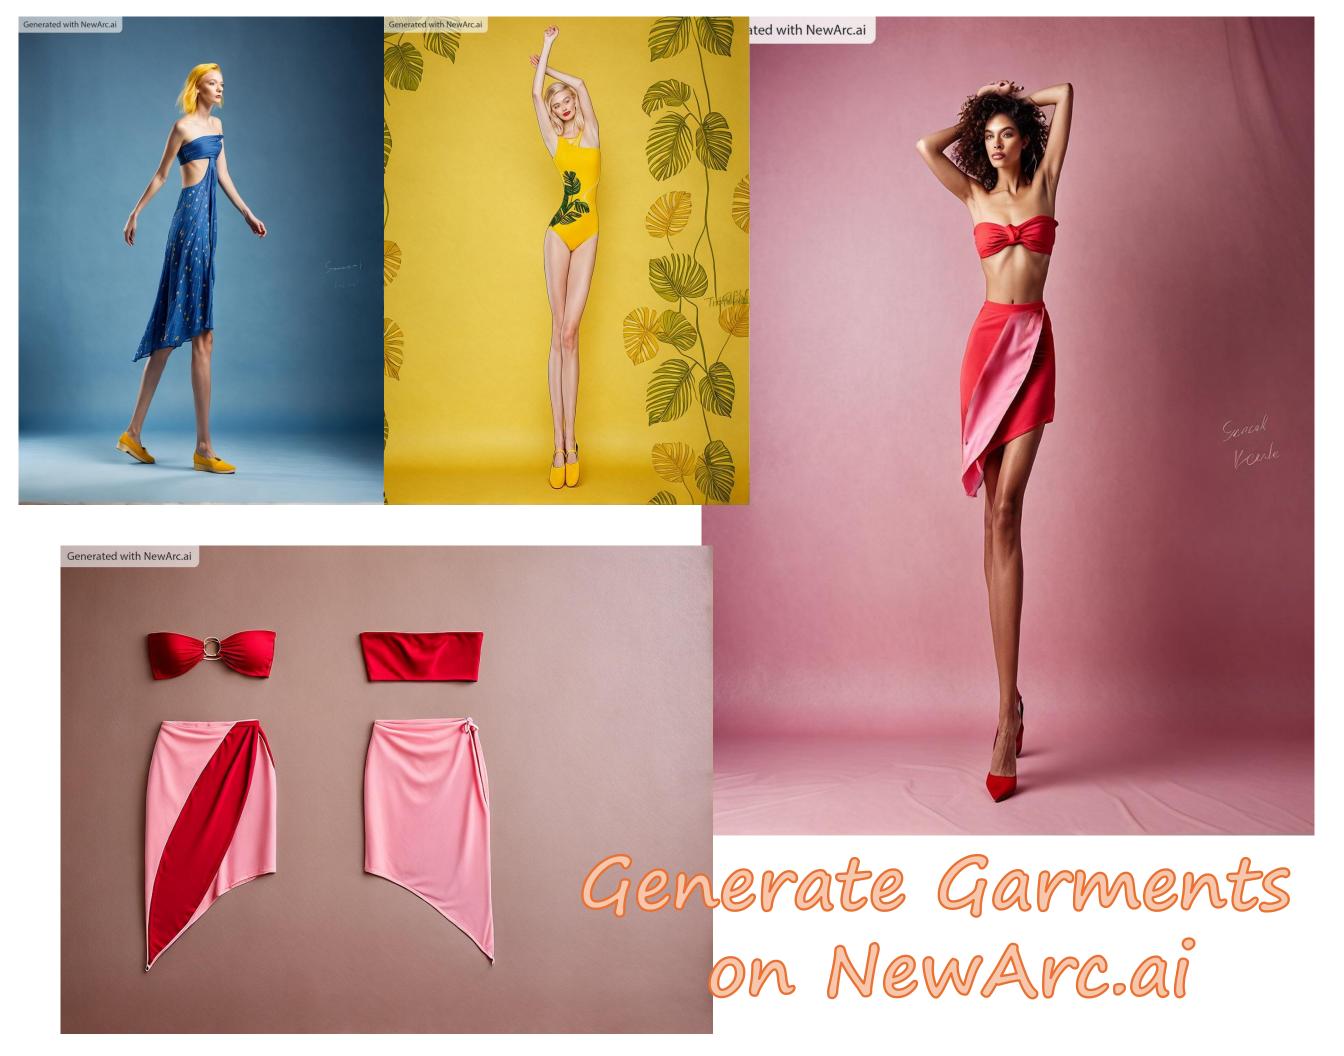

## Look1: Sweet Beach

Top-94% Cotton, 6% Spandex Jersey

Bottom-100% Cotton Sateen

This look is inspired by the casual beach vibe. I call it sweet beach. Jersey knit keeps the top from slipping down. For the bottom I used sateen which is suitable for a skirt.

Pearls on The dress

This look is inspired by the winds of the sea. I call it summer wind. I used Jersey knit fabric. This stretchy fabric keeps the dress from slipping. And set pearls on the dress.

Dress– 94% Cotton, 6% Spandex Jersey

Look3: Tropical Day

Swimsuit-97% Polyester, 3% Spandex Swimwear tricot This look is inspired by the rainforest. I call it tropical day. Because it's a swimsuit, I'm using swimwear tricot fabric. And added tropical print to enhance its tropical elements.