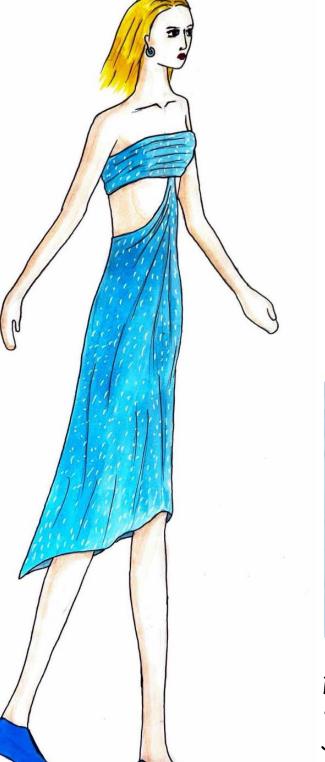

Pearls on The dress

This look is inspired by the winds of the sea. I call it summer wind. I used Jersey knit fabric. This stretchy fabric keeps the dress from slipping. And set pearls on the dress.

Dress– 94% Cotton, 6% Spandex Jersey