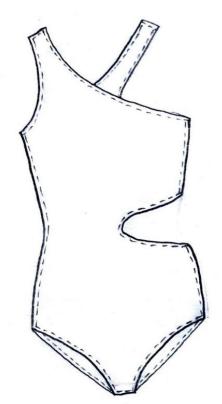

Look3: Tropical Day

Swimsuit-97% Polyester, 3% Spandex Swimwear tricot This look is inspired by the rainforest. I call it tropical day. Because it's a swimsuit, I'm using swimwear tricot fabric. And added tropical print to enhance its tropical elements.