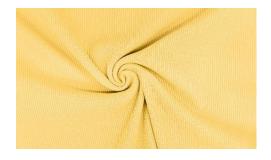

97% Polyester, 3% Spandex Swimwear tricot

94% Cotton, 6% Spandex Jersey

Fabric Prints

Pearls on The dress

This look is inspired by the winds of the sea. I call it summer wind. I used Jersey knit fabric. This stretchy fabric keeps the dress from slipping. And set pearls on the dress.

Dress– 94% Cotton, 6% Spandex Jersey