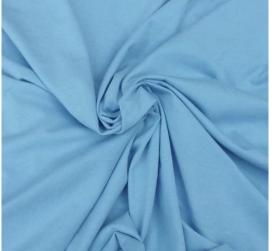

## Look1: Sweet Beach

Top-94% Cotton, 6% Spandex Jersey

Bottom-100% Cotton Sateen

This look is inspired by the casual beach vibe. I call it sweet beach. Jersey knit keeps the top from slipping down. For the bottom I used sateen which is suitable for a skirt.