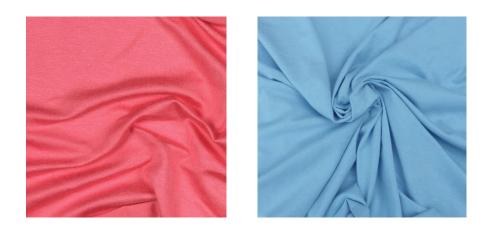

97% Polyester, 3% Spandex Swimwear tricot

94% Cotton, 6% Spandex Jersey

Fabric Prints

Look3: Tropical Day

Swimsuit-97% Polyester, 3% Spandex Swimwear tricot This look is inspired by the rainforest. I call it tropical day. Because it's a swimsuit, I'm using swimwear tricot fabric. And added tropical print to enhance its tropical elements.