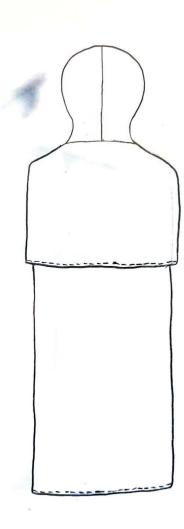

# Look6: Winter Cape

100% Shearling Fur

100% Cotton Jersey

100% Wool Double Cloth