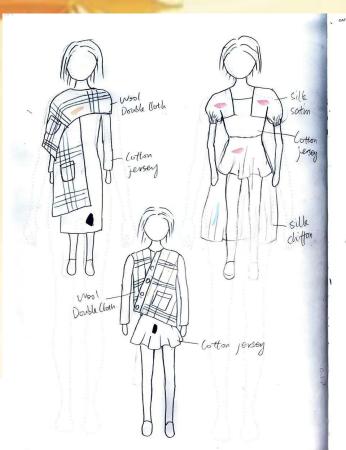

### Look1: Urban Wool

100% Cotton Jersey

100% Wool Double Cloth

The shawl is made of cotton jersey; the dress is made of wool double cloth.

Invisible Zipper