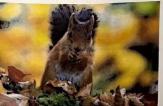

Plants prints: Flower leaves mushrooms prints create a finest thems. Onimal & Insects Prints: Owls, fores

butterflies, and bugs, often depicted in fun, cartoon like style, can add a whimsical touch Psychedelic Patterns and graphic prints bring a playful, Festivo

d: Frozen

Q3: What's your favorite color, food, or animals? 18: Pruple and blue, peach and gamet, rabbit & deer.

Q4. What is forests to you?

A: Lish trees, wildlife, hunters, steams, sunshine squirels, rahbons. People walking. I like forests. 2 got a lot of bids' responses about their lave of forests. And 2 got lots of inspiration from them. I will name my collection "Forest Story".