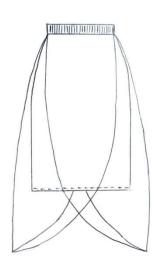

## Look5: Double Cape

100% Cotton Velvet

100% Cotton Denim

100% Cotton

Jersey