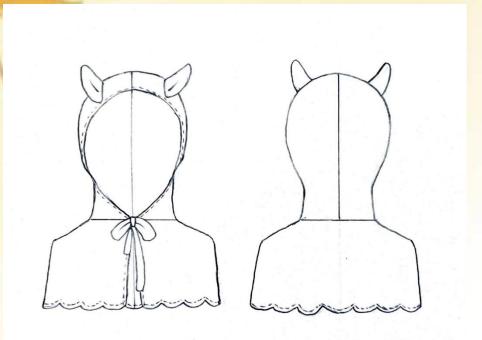

#### Look2: Forest Princess

The cape is made of cotton velvet; the dress is made of cotton jersey.

Invisible Zipper

**6** 

100% Cotton Velvet

100% Cotton Jersey

Fake Leaves