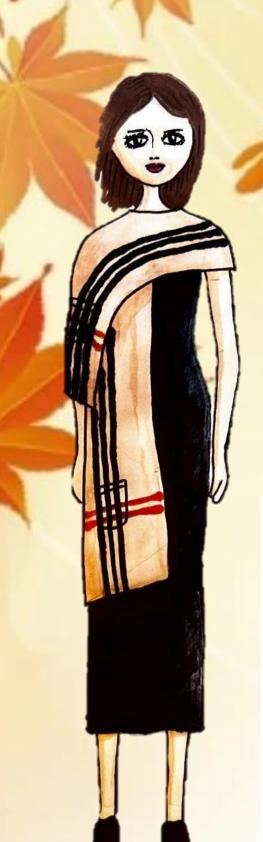

### Look1: Urban Wool

100% Cotton Jersey

100% Wool Double Cloth

The shawl is made of cotton jersey; the dress is made of wool double cloth.

Invisible Zipper