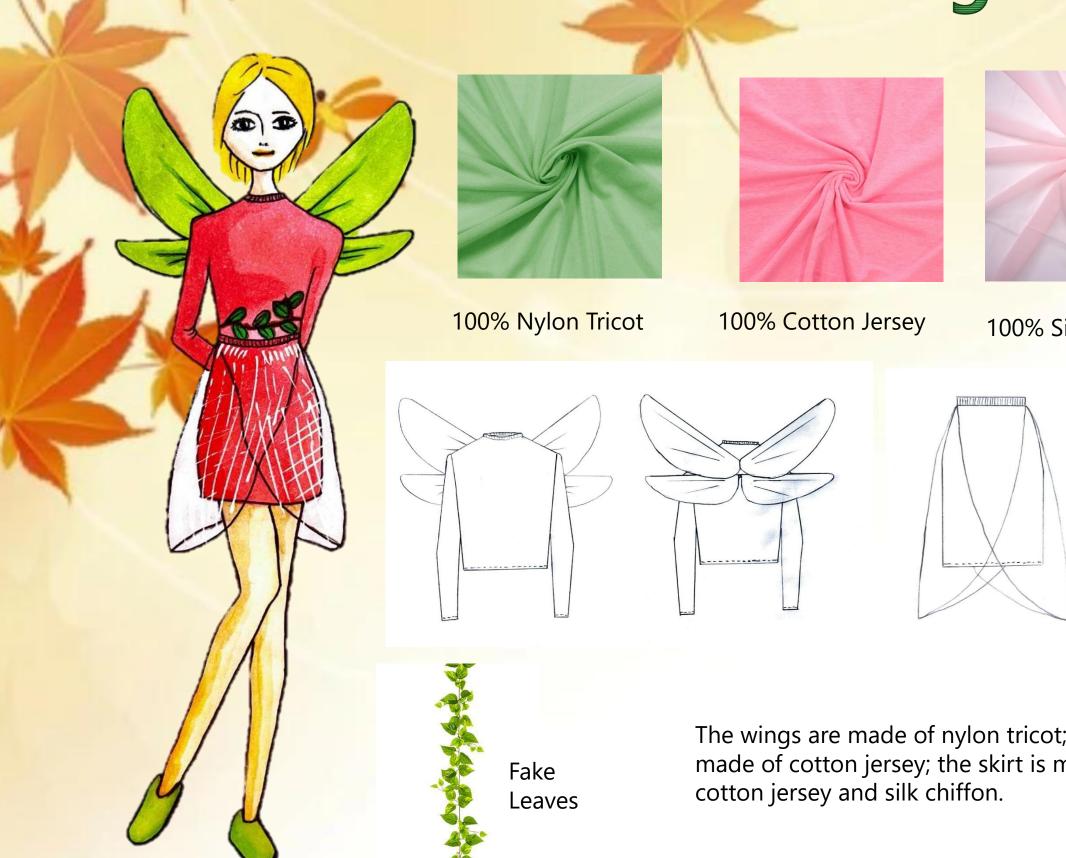

### Look4: Red Dragonfly

100% Silk Chiffon

The wings are made of nylon tricot; the top is made of cotton jersey; the skirt is made of