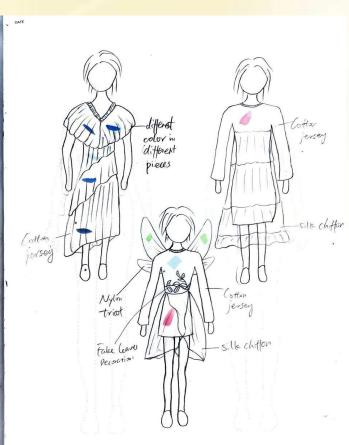

### Look4: Red Dragonfly

100% Silk Chiffon

The wings are made of nylon tricot; the top is made of cotton jersey; the skirt is made of