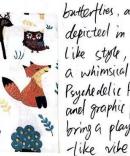

Plants prints: Flower leaves mushrooms prints create a finest thems. Onimal & Insects Prints: Owls, fores

butterflies, and bugs, often depicted in fun, cartoon like style, can add a whimsical touch Psychedelic Patterns and graphic prints bring a playful, Festivo