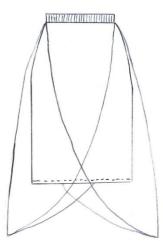

## Look5: Double Cape

100% Cotton Velvet

100% Cotton Denim

100% Cotton

Jersey