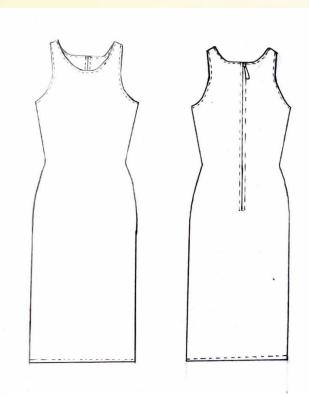

### Look1: Urban Wool

100% Cotton Jersey

100% Wool Double Cloth

The shawl is made of cotton jersey; the dress is made of wool double cloth.

Invisible Zipper