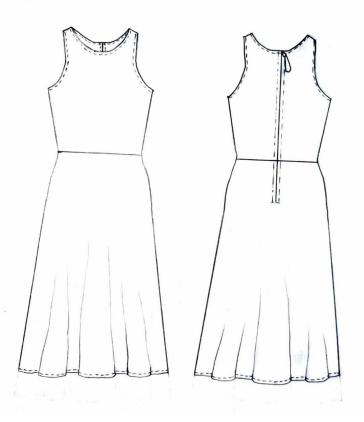

#### Look3: Blue Rabbit

100% Silk Satin

100% Cotton Jersey

The cape is made of silk satin; the dress is made of cotton jersey.

Invisible Zipper