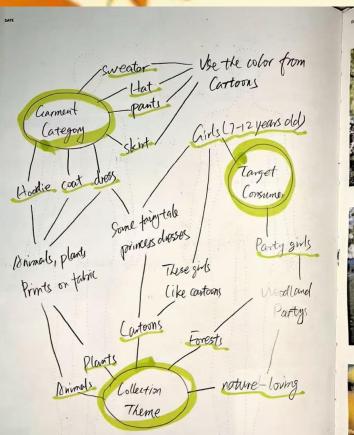

My collection is called "forest story". It is A/W 25 girl's collection. My price point is young designer. My target consumers are girls between 7-12 years old.

The "forest story" collection for girls' wear brings a blend of nature inspired themes with the playful, energetic vibe, creating a fresh, vibrant look.

This aesthetic combines earthy, woodland elements with bold colors and imaginative detailsaiming to bring the beauty of forest into girls' clothing.

# **Color Palette**

In this collection, I use vibrant colors and earthy tones. These colors fit my collection "forest story".

#### Research

Forest Rave A/W 25/26 girl's Style trend Concept

The "forest rave" thend for girl's wear brings a blend of nature inspired themes with

the playful, energetic vibe of festival imaginative details-aming to bring the energy of outdoor testivals and the

1/ grant Tones

Earthy Tones

SPrice point! Exoury Designer

Inthrence: learned into escapism, especially in bids wear. Themes of achienture and fantasy, like torests, magical creatures, and

kiels to feel like they're stepping into an enclarted world. Many kids like forest toing tales, especially for children growing up in the city

Sustainalility Focus? The "Forest Rave" trend naturally align with souternable practices. Kids' brands focusing on this trend emphasize eco-conscious materials and manufacturing promoting the important of endormental ansareness from a young age.

Plants prints: Flower leaves mushrooms prints create a finest thems. Onimal & Insects Prints: Owls, fores

butterflies, and bugs, often depicted in fun, cartoon like style, can add a whimsical touch Psychedelic Patterns and graphic prints bring a playful, Festivo

d: Frozen

Q3: What's your favorite color, food, or animals? 18: Pruple and blue, peach and gamet, rabbit & deer.

Q4. What is forests to you?

A: Lish trees, wildlife, hunters, steams, sunshine squirels, rahbons. People walking. I like forests. 2 got a lot of bids' responses about their lave of forests. And 2 got lots of inspiration from them. I will name my collection "Forest Story".

2'll use lots of colors from cartoins, rike