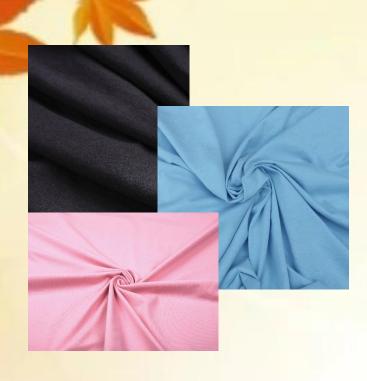

#### Color and Fabric

100% Cotton Jersey

100% Cotton velvet

100% Silk Satin

100% Wool Double Cloth

100% Silk Chiffon

This collection is designed for children, so I prioritized natural fabrics for comfort, warmth and safety.
Cotton is the most used fabric.