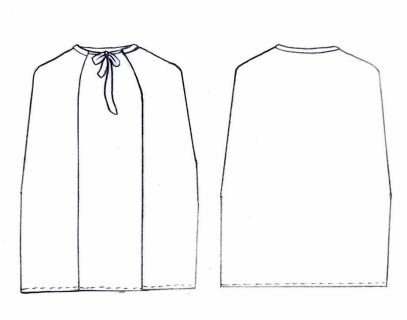

#### Look2: Forest Princess

The cape is made of cotton velvet; the dress is made of cotton jersey.

Invisible Zipper

**6** 

100% Cotton Velvet

100% Cotton Jersey

Fake Leaves