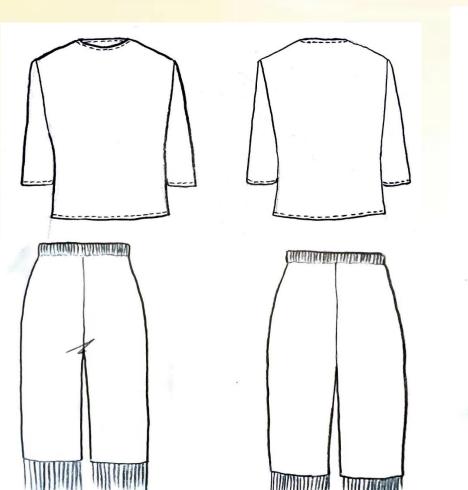

## Look5: Double Cape

100% Cotton Velvet

100% Cotton Denim

100% Cotton

Jersey