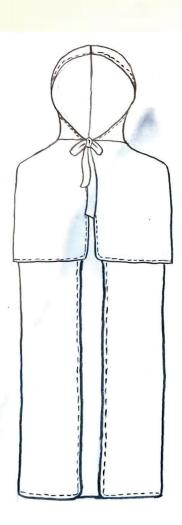

## Look5: Double Cape

100% Cotton Velvet

100% Cotton Denim

100% Cotton

Jersey