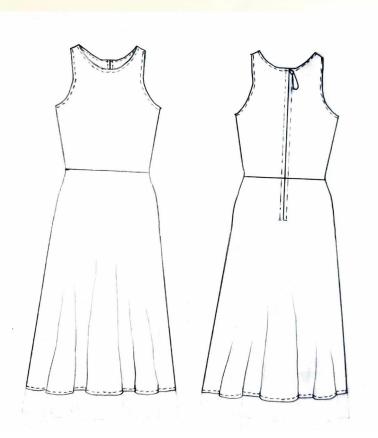

### Look1: Urban Wool

100% Cotton Jersey

100% Wool Double Cloth

The shawl is made of cotton jersey; the dress is made of wool double cloth.

Invisible Zipper

#### Look2: Forest Princess

The cape is made of cotton velvet; the dress is made of cotton jersey.

Invisible Zipper

**6** 

100% Cotton Velvet

100% Cotton Jersey

Fake Leaves

#### Look3: Blue Rabbit

100% Silk Satin

100% Cotton Jersey

The cape is made of silk satin; the dress is made of cotton jersey.

Invisible Zipper