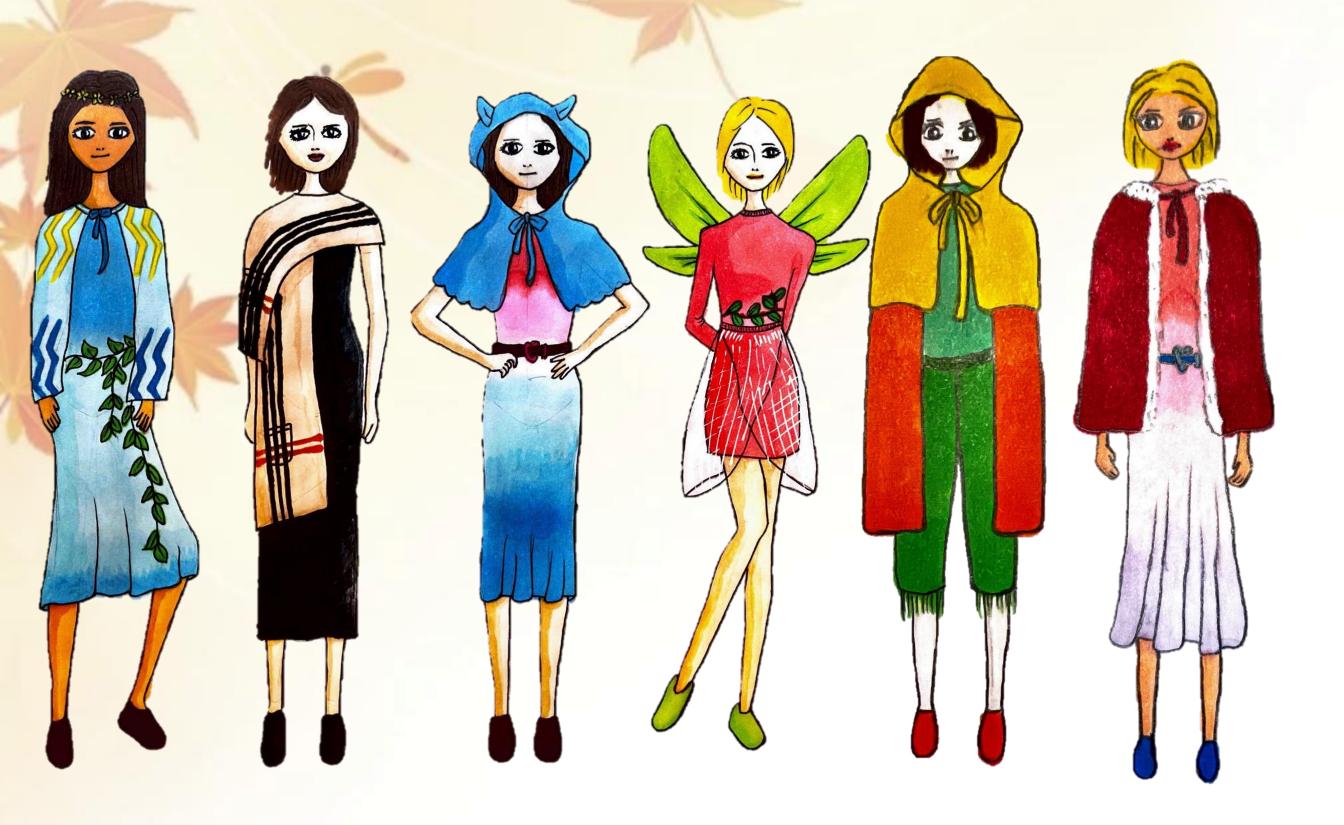

### Look1: Urban Wool

100% Cotton Jersey

100% Wool Double Cloth

The shawl is made of cotton jersey; the dress is made of wool double cloth.

Invisible Zipper

#### Look2: Forest Princess

The cape is made of cotton velvet; the dress is made of cotton jersey.

Invisible Zipper

**6** 

100% Cotton Velvet

100% Cotton Jersey

Fake Leaves

#### Look3: Blue Rabbit

100% Silk Satin

100% Cotton Jersey

The cape is made of silk satin; the dress is made of cotton jersey.

Invisible Zipper

### Look4: Red Dragonfly

100% Silk Chiffon

The wings are made of nylon tricot; the top is made of cotton jersey; the skirt is made of

## Look5: Double Cape

100% Cotton Velvet

100% Cotton Denim

100% Cotton

Jersey

# Look6: Winter Cape

100% Shearling Fur

100% Cotton Jersey

100% Wool Double Cloth