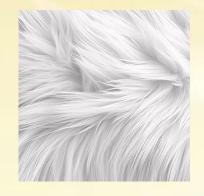

# Look6: Winter Cape

100% Shearling Fur

100% Cotton Jersey

100% Wool Double Cloth