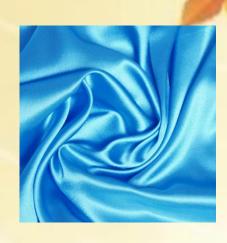

#### Look3: Blue Rabbit

100% Silk Satin

100% Cotton Jersey

The cape is made of silk satin; the dress is made of cotton jersey.

Invisible Zipper