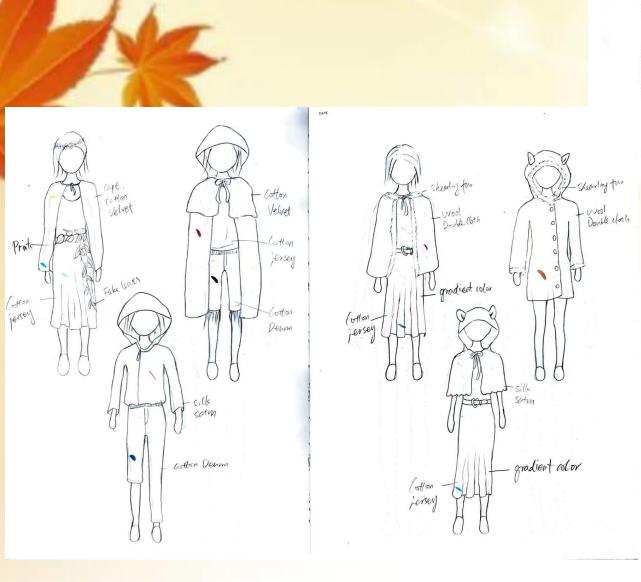

### Look1: Urban Wool

100% Cotton Jersey

100% Wool Double Cloth

The shawl is made of cotton jersey; the dress is made of wool double cloth.

Invisible Zipper

#### Look2: Forest Princess

The cape is made of cotton velvet; the dress is made of cotton jersey.

Invisible Zipper

**6** 

100% Cotton Velvet

100% Cotton Jersey

Fake Leaves

#### Look3: Blue Rabbit

100% Silk Satin

100% Cotton Jersey

The cape is made of silk satin; the dress is made of cotton jersey.

Invisible Zipper

## Look5: Double Cape

100% Cotton Velvet

100% Cotton Denim

100% Cotton

Jersey

# Look6: Winter Cape

100% Shearling Fur

100% Cotton Jersey

100% Wool Double Cloth