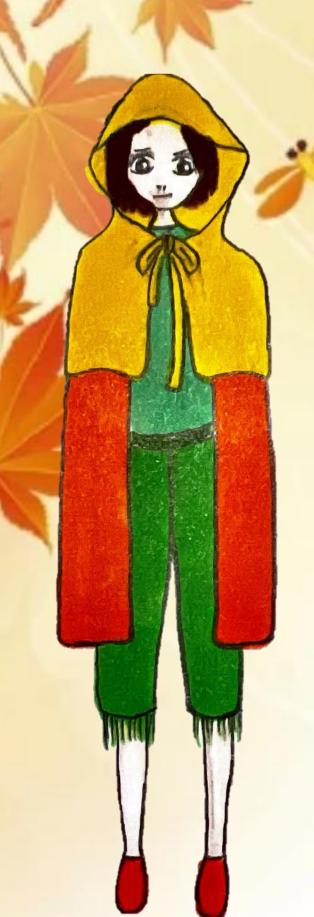

#### Look2: Forest Princess

The cape is made of cotton velvet; the dress is made of cotton jersey.

Invisible Zipper

**6** 

100% Cotton Velvet

100% Cotton Jersey

Fake Leaves